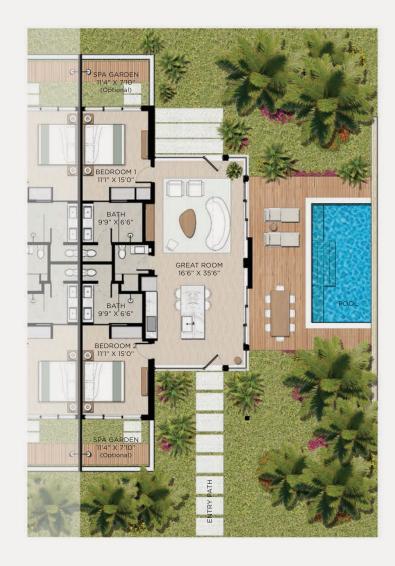

## THE POINT RESIDENCES CASITAS

INTERIOR SQ. FT: 1,237 ft<sup>2</sup>
EXTERIOR SQ. FT: 731 ft<sup>2</sup>
POOL SQ. FT: 200 ft<sup>2</sup>
TOTAL: 2,168 ft<sup>2</sup>