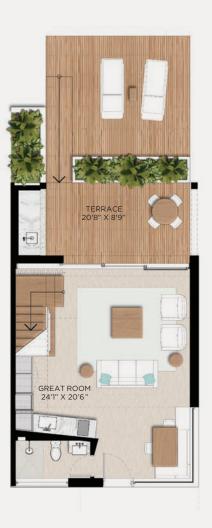

## THE POINT RESIDENCES CASITAS

INTERIOR SQ. FT: 1,237 ft<sup>2</sup>
EXTERIOR SQ. FT: 731 ft<sup>2</sup>
POOL SQ. FT: 200 ft<sup>2</sup>
TOTAL: 2,168 ft<sup>2</sup>