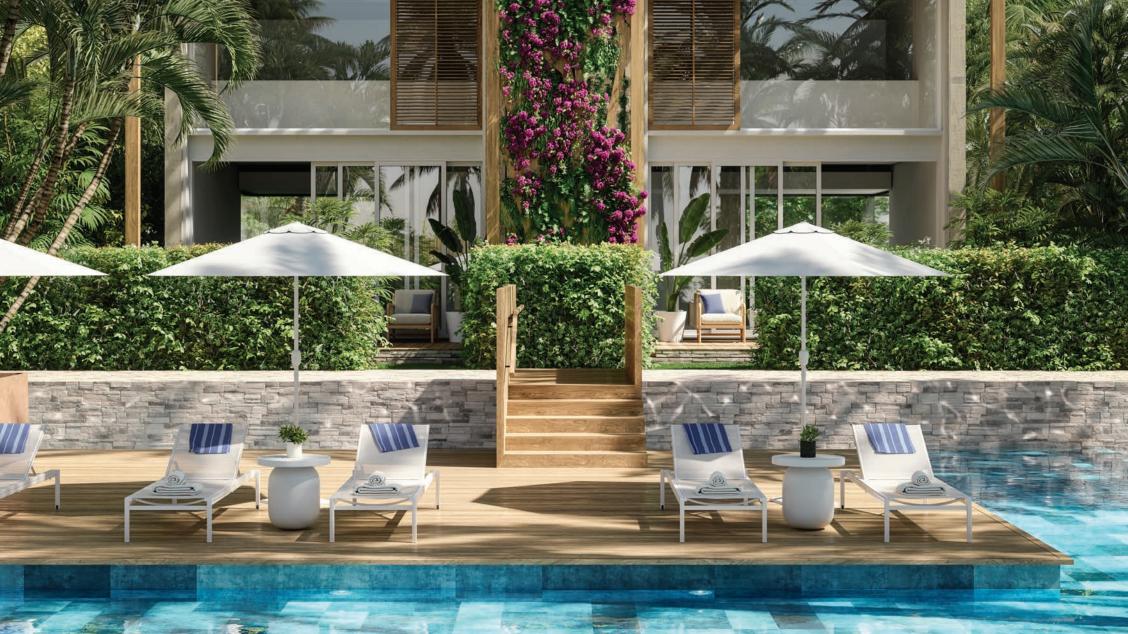

Spanning over 9.5 acres, The Point is an exceptional low-density oceanfront development of the highest caliber. The development comprises 38 stunning oceanfront condominiums, ranging from two to five bedrooms, along with a diverse range of new resort amenities. These include a new adults-only swimming pool and three additional pools for families, new oceanfront dining and bars, a new world-class spa and fitness center, tennis and pickle ball courts, a discovery center for kids, and a new arrival pavilion.

All of these amenities have been redesigned with a

Furthermore, the project is unveiling 16 innovative and sophisticated "casitas" in an elegant residential grove. Each casita boasts two bedrooms, a private pool, and garden. These casitas also enjoy all of the benefits and amenities of Point Grace, just steps away from its dining and beach. They offer a level of privacy that has not been seen in a resort on Grace Bay before.