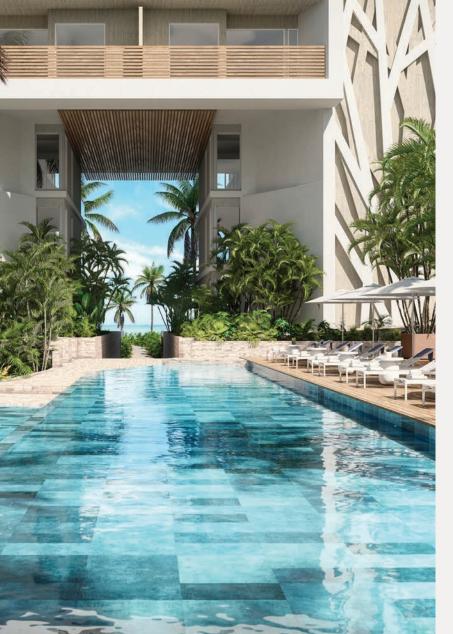

Spanning over 9.5 acres, The Point is an exceptional low-density oceanfront development of the highest caliber. The development comprises 38 stunning oceanfront condominiums, ranging from two to five bedrooms, along with a diverse range of new resort amenities. These include a new adults-only swimming pool and three additional pools for families, new oceanfront dining and bars, a new world-class spa and fitness center, tennis and pickle ball courts, a discovery center for kids, and a new arrival pavilion.

All of these amenities have been redesigned with a

Furthermore, the project is unveiling 16 innovative and sophisticated "casitas" in an elegant residential grove. Each casita boasts two bedrooms, a private pool, and garden. These casitas also enjoy all of the benefits and amenities of Point Grace, just steps away from its dining and beach. They offer a level of privacy that has not been seen in a resort on Grace Bay before.