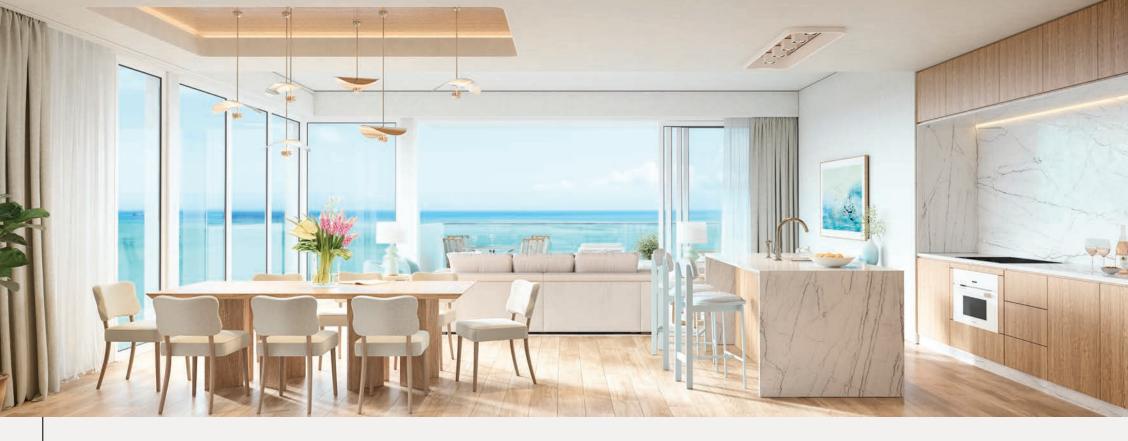

### THE POINT RESIDENCES TWO BEDROOM KITCHEN AND LIVING AREA

The Point residences have introduced elegant new features such as a full bar within the living space and a unique private owner office that can be locked for personal use only for those owners wishing to work while on vacation.

These new homes enjoy modern detailing throughout and stunning ocean views enhanced by floor to ceiling impact-rated sliding glass doors & windows.

THE POINT RESIDENCES
TWO BEDROOM KITCHEN
AND LIVING AREA

Fresh and airy, the 2 bedroom interiors measure 2,095 sq. ft, and also incorporate an oceanfront lockout studio into the plan.

Also enjoying 10' ceilings and glass balustrades, these residences have a unique built-in banquette dining area, and enjoy elegant solid timber cabinetry and detailing, complimenting elegant Italian porcelain tiling, high-end appliances from Miele & Sub-Zero and full height kitchen back splash walls of solid stone.