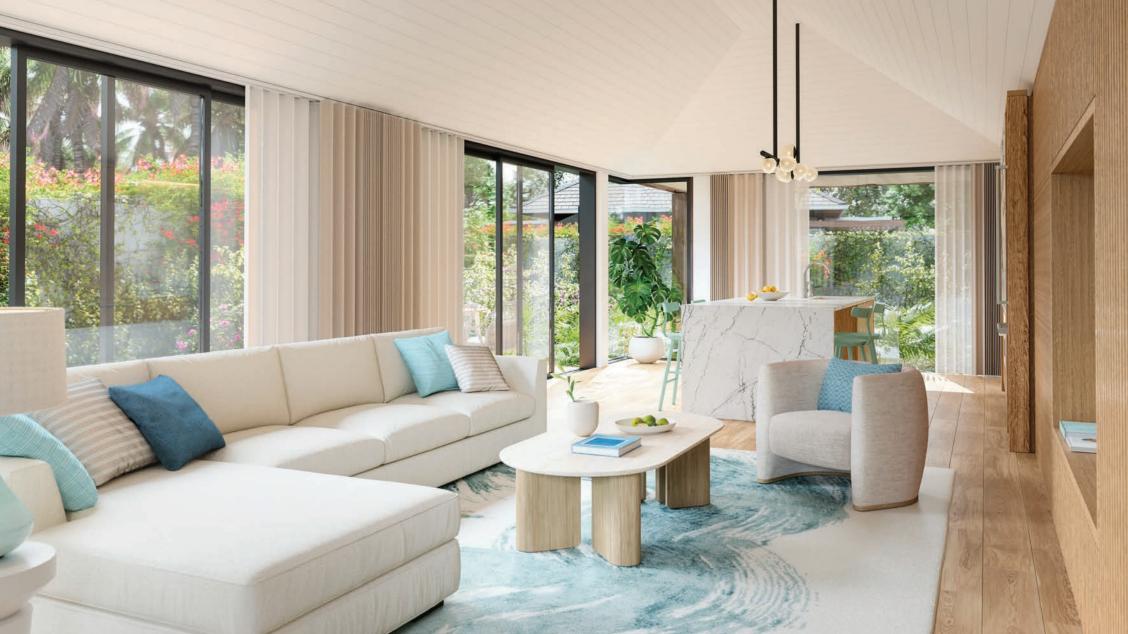

### THE POINT RESIDENCES TWO BEDROOM KITCHEN AND LIVING AREA

The Point residences have introduced elegant new features such as a full bar within the living space and a unique private owner office that can be locked for personal use only for those owners wishing to work while on vacation.

These new homes enjoy modern detailing throughout and stunning ocean views enhanced by floor to ceiling impact-rated sliding glass doors & windows.

THE POINT RESIDENCES
TWO BEDROOM KITCHEN
AND LIVING AREA

Fresh and airy, the 2 bedroom interiors measure 2,095 sq. ft, and also incorporate an oceanfront lockout studio into the plan.

Also enjoying 10' ceilings and glass balustrades, these residences have a unique built-in banquette dining area, and enjoy elegant solid timber cabinetry and detailing, complimenting elegant Italian porcelain tiling, high-end appliances from Miele & Sub-Zero and full height kitchen back splash walls of solid stone.