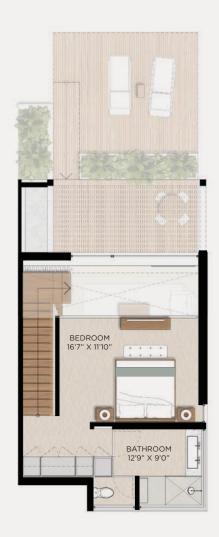

## THE POINT RESIDENCES CASITAS

INTERIOR SQ. FT: 1,237 ft<sup>2</sup>
EXTERIOR SQ. FT: 731 ft<sup>2</sup>
POOL SQ. FT: 200 ft<sup>2</sup>
TOTAL: 2,168 ft<sup>2</sup>