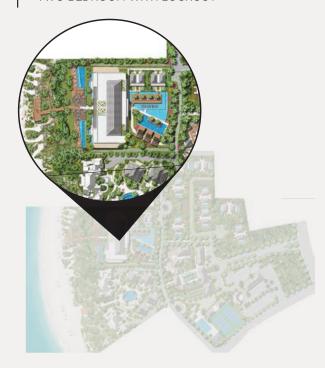

Spanning over 9.5 acres, The Point is an exceptional low-density oceanfront development of the highest caliber. The development comprises 38 stunning oceanfront condominiums, ranging from two to five bedrooms, along with a diverse range of new resort amenities. These include a new adults-only swimming pool and three additional pools for families, new oceanfront dining and bars, a new world-class spa and fitness center, tennis and pickle ball courts, a discovery center for kids, and a new arrival pavilion.

All of these amenities have been redesigned with a

Furthermore, the project is unveiling 16 innovative and sophisticated "casitas" in an elegant residential grove. Each casita boasts two bedrooms, a private pool, and garden. These casitas also enjoy all of the benefits and amenities of Point Grace, just steps away from its dining and beach. They offer a level of privacy that has not been seen in a resort on Grace Bay before.

new entrance off the main thoroughfare of Grace Bay.

The Point is envisioned by award-winning SWA Architects, one of Providenciales' most accomplished design firms, and Young Huh Interior Design, an AD-100 and Elle Décor A-List repeat winner. It is destined to become one of the most sought-after addresses in Turks & Caicos.