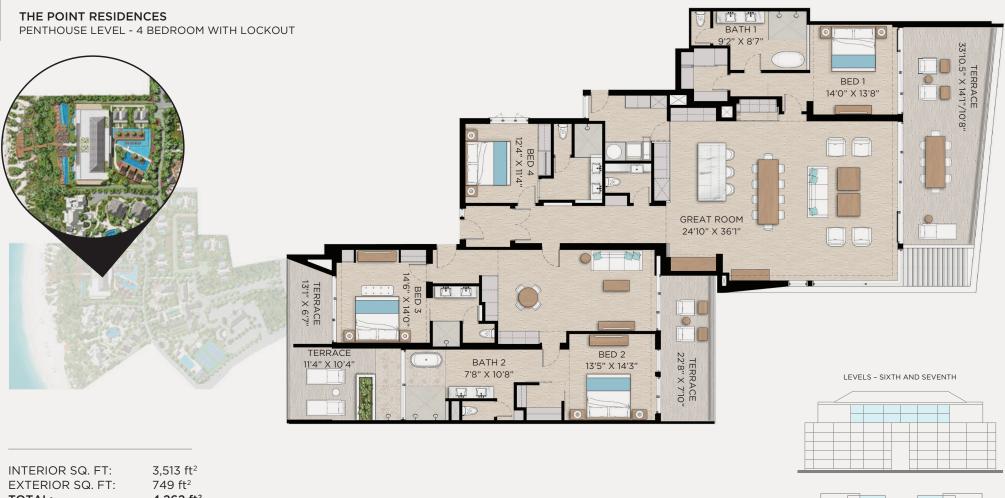

### THE POINT RESIDENCES

|                        |                                             |                        |                                                           |                        |                                    |                                                           |                           |                        |                               |                        | 1 |
|------------------------|---------------------------------------------|------------------------|-----------------------------------------------------------|------------------------|------------------------------------|-----------------------------------------------------------|---------------------------|------------------------|-------------------------------|------------------------|---|
|                        | R700<br>5 BEDROOM PENTHOUSE<br>6,563 SQ. FT |                        | R701/2<br>4/5 BEDROOM WITH LOCKOFF OPTION<br>4,262 SQ. FT |                        |                                    | R703/4<br>4/5 BEDROOM WITH LOCKOFF OPTION<br>4,262 SQ. FT |                           |                        | R710<br>- 5 BEDROOM PENTHOUSE |                        |   |
|                        |                                             |                        | R601/2<br>4/5 BEDROOM WITH LOCKOFF OPTION<br>4,262 SQ. FT |                        |                                    | <b>R603/4</b><br>4/5 BED<br>4,262 S0                      | DROOM WITH LOCKOFF OPTION |                        | 6,563 SQ. FT                  |                        |   |
| R501/502               |                                             | R503/504               |                                                           | R505/506               | <b>R500</b> 2 BEDROOM 2,242 SQ. FT |                                                           | R507/508                  | R509/510               |                               | R511/512               |   |
| 3 BEDROOM WITH LOCKOUT |                                             | 2 BEDROOM WITH LOCKOUT |                                                           | 3 BEDROOM WITH LOCKOUT |                                    |                                                           | 3 BEDROOM WITH LOCKOUT    | 2 BEDROOM WITH LOCKOUT |                               | 3 BEDROOM WITH LOCKOUT |   |
| 2,619 SQ. FT           |                                             | 2,097 SQ. FT           |                                                           | 2,619 SQ. FT           |                                    |                                                           | 2,619 SQ. FT              | 2,097 SQ. FT           |                               | 2,619 SQ. FT           |   |
| R401/402               |                                             | R403/404               |                                                           | R405/406               | R400                               |                                                           | R407/408                  | R409/410               |                               | R411/412               |   |
| 3 BEDROOM WITH LOCKOUT |                                             | 2 BEDROOM WITH LOCKOUT |                                                           | 3 BEDROOM WITH LOCKOUT | 2 BEDROOM                          |                                                           | 3 BEDROOM WITH LOCKOUT    | 2 BEDROOM WITH LOCKOUT |                               | 3 BEDROOM WITH LOCKOUT |   |
| 2,619 SQ. FT           |                                             | 2,097 SQ. FT           |                                                           | 2,619 SQ. FT           | 2,242 SQ. FT                       |                                                           | 2,619 SQ. FT              | 2,097 SQ. FT           |                               | 2,619 SQ. FT           |   |
| R301/302               |                                             | R303/304               |                                                           | R305/306               | DUT                                |                                                           | R307/308                  | R309/310               |                               | R311/312               |   |
| 3 BEDROOM WITH LOCKOUT |                                             | 2 BEDROOM WITH LOCKOUT |                                                           | 3 BEDROOM WITH LOCKOUT |                                    |                                                           | 3 BEDROOM WITH LOCKOUT    | 2 BEDROOM WITH LOCKOUT |                               | 3 BEDROOM WITH LOCKOUT |   |
| 2,619 SQ. FT           |                                             | 2,097 SQ. FT           |                                                           | 2,619 SQ. FT           |                                    |                                                           | 2,619 SQ. FT              | 2,097 SQ. FT           |                               | 2,619 SQ. FT           |   |
| R201/202               |                                             | R203/204               |                                                           | R205/206               | ОИТ                                |                                                           | R207/208                  | R209/210               |                               | R211/212               |   |
| 3 BEDROOM WITH LOCKOUT |                                             | 2 BEDROOM WITH LOCKOUT |                                                           | 3 BEDROOM WITH LOCKOUT |                                    |                                                           | 3 BEDROOM WITH LOCKOUT    | 2 BEDROOM WITH LOCKOUT |                               | 3 BEDROOM WITH LOCKOUT |   |
| 2,619 SQ. FT           |                                             | 2,097 SQ. FT           |                                                           | 2,619 SQ. FT           |                                    |                                                           | 2,619 SQ. FT              | 2,097 SQ. FT           |                               | 2,619 SQ. FT           |   |
| R101/102               |                                             | R103/104               |                                                           | R105/106               |                                    |                                                           | R107/108                  | R109/110               |                               | R111/112               |   |
| 3 BEDROOM WITH LOCKOUT |                                             | 2 BEDROOM WITH LOCKOUT |                                                           | 3 BEDROOM WITH LOCKOUT |                                    |                                                           | 3 BEDROOM WITH LOCKOUT    | 2 BEDROOM WITH LOCKOUT |                               | 3 BEDROOM WITH LOCKOUT |   |
| & PLUNGE POOL          |                                             | & PLUNGE POOL          |                                                           | & PLUNGE POOL          |                                    |                                                           | & PLUNGE POOL             | & PLUNGE POOL          |                               | & PLUNGE POOL          |   |
| 2,802 SQ. FT           |                                             | 2,251 SQ. FT           |                                                           | 2,802 SQ. FT           |                                    |                                                           | 2,802 SQ. FT              | 2,251 SQ. FT           |                               | 2,802 SQ. FT           |   |

Measuring 2,601 sq. ft, these residences combine ultra luxurious residential finishes and architecture with rental flexibility, where each home incorporates a lockout studio into the floor plan.

The new Point residences provide modern finishes and the highest quality appliances, with ceilings up to 10 feet, leading to expansive balconies with elegant glass balustrades and furnishings of the highest quality.