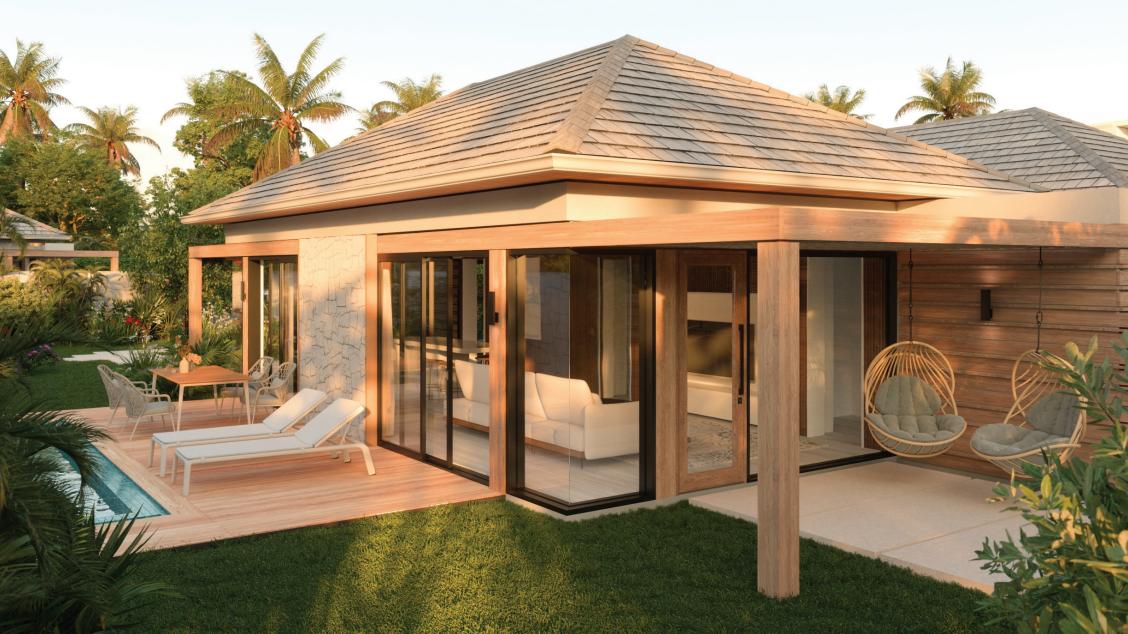

teriors measure 2,095 sq. ft, and also incorporate an oceanfront lockout studio into the plan.

Also enjoying 10' ceilings and glass balustrades, these residences have a unique built-in banquette dining area, and enjoy elegant solid timber cabinetry and detailing, complimenting elegant Italian porcelain tiling, high-end appliances from Miele & Sub-Zero and full height kitchen back splash walls of solid stone.



















TOTAL: 4,262 ft<sup>2</sup>









## THE POINT RESIDENCES CASITAS



INTERIOR SQ. FT: 1,237 ft<sup>2</sup>
EXTERIOR SQ. FT: 731 ft<sup>2</sup>
POOL SQ. FT: 200 ft<sup>2</sup>
TOTAL: 2,168 ft<sup>2</sup>





### THE POINT POOL LOFTS

ONE BEDROOM LOFT



INTERIOR SQ. FT: 952 ft<sup>2</sup>
EXTERIOR SQ. FT: 469 ft<sup>2</sup> **TOTAL:** 1,421 ft<sup>2</sup>



















### DISCOVER A STATE OF GRACE

Now offering a once-in-a-lifetime residential ownership opportunity.

For more information please e-mail: info@tcsothebysrealty.com

THEPOINTTCI.COM



# THE POINT

BY GRACE BAY RESORTS



### THE POINT

BY GRACE BAY RESORTS

The images used in this brochure have been sourced from various platforms and artists. We have made our best efforts to ensure that all images used are properly licensed or are used with permission from the copyright owner. However, in the event that any image has been inadvertently used without the appropriate rights, we apologize for any oversight. If you believe that any image in this email has been used without the necessary permission or proper licensing, please contact us immediately so that we can rectify the situation