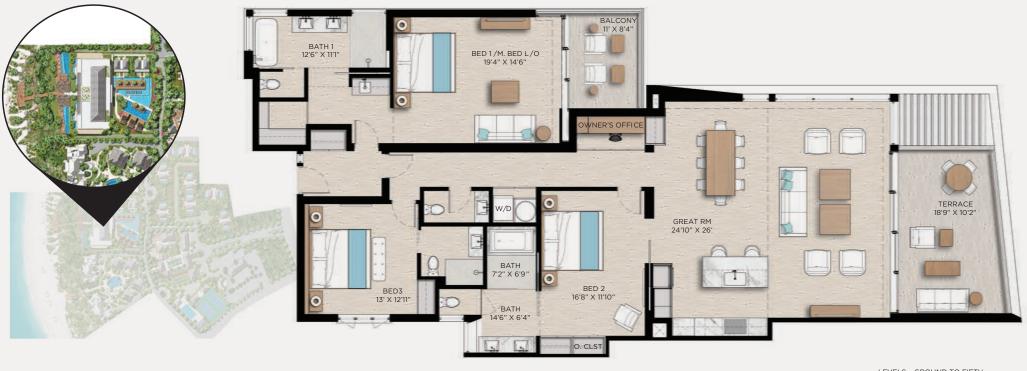

Measuring 2,601 sq. ft, these residences combine ultra luxurious residential finishes and architecture with rental flexibility, where each home incorporates a lockout studio into the floor plan.

The new Point residences provide modern finishes and the highest quality appliances, with ceilings up to 10 feet, leading to expansive balconies with elegant glass balustrades and furnishings of the highest quality.

### THE POINT RESIDENCES TWO BEDROOM KITCHEN AND LIVING AREA

The Point residences have introduced elegant new features such as a full bar within the living space and a unique private owner office that can be locked for personal use only for those owners wishing to work while on vacation.

These new homes enjoy modern detailing throughout and stunning ocean views enhanced by floor to ceiling impact-rated sliding glass doors & windows.

THE POINT RESIDENCES
TWO BEDROOM KITCHEN
AND LIVING AREA

Fresh and airy, the 2 bedroom interiors measure 2,095 sq. ft, and also incorporate an oceanfront lockout studio into the plan.

Also enjoying 10' ceilings and glass balustrades, these residences have a unique built-in banquette dining area, and enjoy elegant solid timber cabinetry and detailing, complimenting elegant Italian porcelain tiling, high-end appliances from Miele & Sub-Zero and full height kitchen back splash walls of solid stone.