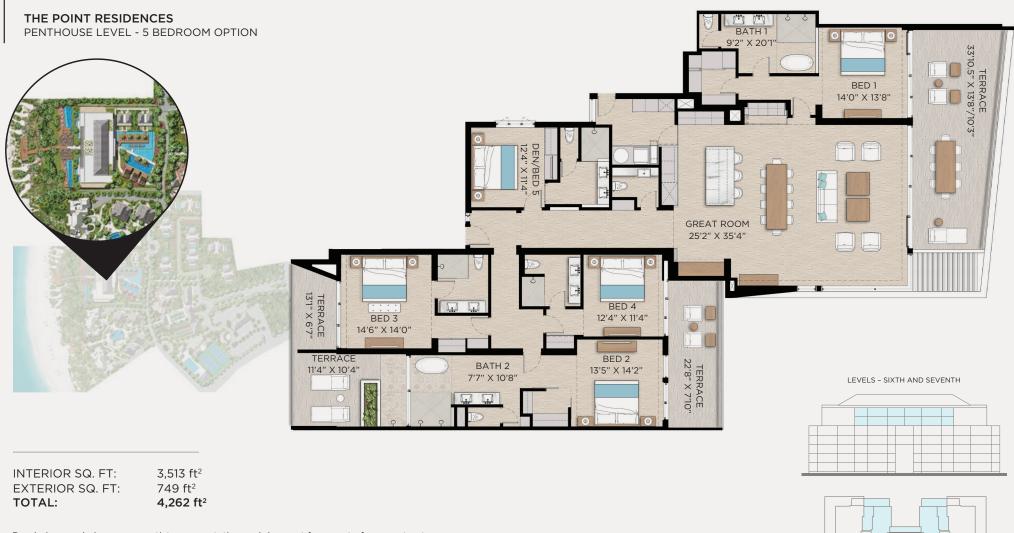

ed for personal use only for those owners wishing to work while on vacation.

These new homes enjoy modern detailing throughout and stunning ocean views enhanced by floor to ceiling impact-rated sliding glass doors & windows.



















THE POINT RESIDENCES
TWO BEDROOM KITCHEN
AND LIVING AREA

Fresh and airy, the 2 bedroom interiors measure 2,095 sq. ft, and also incorporate an oceanfront lockout studio into the plan.

Also enjoying 10' ceilings and glass balustrades, these residences have a unique built-in banquette dining area, and enjoy elegant solid timber cabinetry and detailing, complimenting elegant Italian porcelain tiling, high-end appliances from Miele & Sub-Zero and full height kitchen back splash walls of solid stone.



















TOTAL: 4,262 ft<sup>2</sup>









## THE POINT RESIDENCES CASITAS



INTERIOR SQ. FT: 1,237 ft<sup>2</sup>
EXTERIOR SQ. FT: 731 ft<sup>2</sup>
POOL SQ. FT: 200 ft<sup>2</sup>
TOTAL: 2,168 ft<sup>2</sup>





### THE POINT POOL LOFTS

ONE BEDROOM LOFT



INTERIOR SQ. FT: 952 ft<sup>2</sup>
EXTERIOR SQ. FT: 469 ft<sup>2</sup> **TOTAL:** 1,421 ft<sup>2</sup>



















### DISCOVER A STATE OF GRACE

Now offering a once-in-a-lifetime residential ownership opportunity.

For more information please e-mail: info@tcsothebysrealty.com

THEPOINTTCI.COM



# THE POINT

BY GRACE BAY RESORTS



### THE POINT

BY GRACE BAY RESORTS

The images used in this brochure have been sourced from various platforms and artists. We have made our best efforts to ensure that all images used are properly licensed or are used with permissio