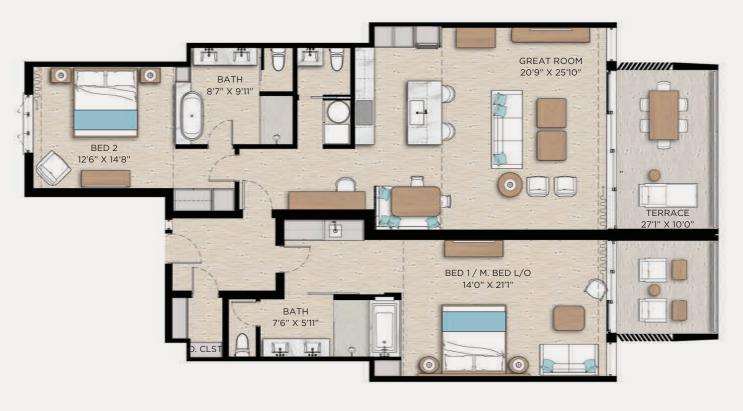

#### THE POINT RESIDENCES

THREE BEDROOM WITH LOCKOUT

INTERIOR SQ. FT: 2,284 ft<sup>2</sup> EXTERIOR SQ. FT: 335 ft<sup>2</sup> TOTAL: 2,619 ft<sup>2</sup>

THE POINT RESIDENCES THREE BEDROOM INTERIORS

An artful collaboration between award-winning designers SWA Architects and Young Huh Interior Design, The Point 3 bedroom interiors capitalize on this breathtaking corner outlook.

Measuring 2,601 sq. ft, these residences combine ultra luxurious residential finishes and architecture with rental flexibility, where each home incorporates a lockout studio into the floor plan.

The new Point residences provide modern finishes and the highest quality appliances, with ceilings up to 10 feet, leading to expansive balconies with elegant glass balustrades and furnishings of the highest quality.