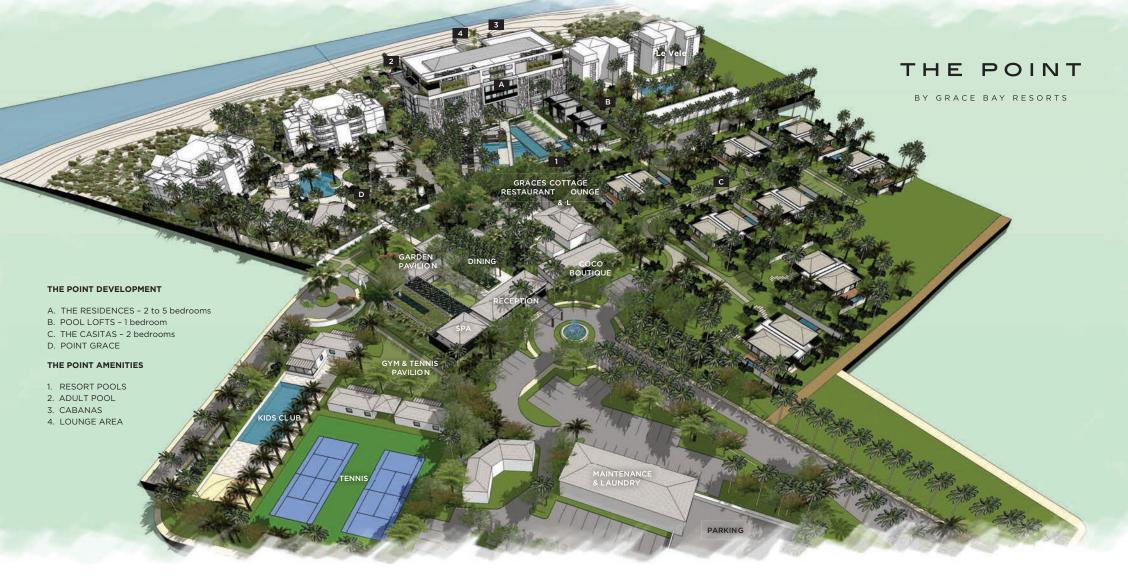

# THE POINT

BY GRACE BAY RESORTS

Grace Bay Resorts is delighted to introduce the latest chapter in the evolution of the iconic Point Grace resort, one of the boutique pioneers in Turks & Caicos upon its completion in 1999. As a member of Small Luxury Hotels of the World, Point Grace has been renowned for its prestigious stretch of beach on Grace Bay, unparalleled level of tranquility, and one of the island's iconic restaurants, Grace's Cottage. All of these features are within walking distance of some of Providenciales' finest shops, dining options, and attractions.

Spanning over 9.5 acres, The Point is an exceptional low-density oceanfront development of the highest caliber. The development comprises 38 stunning oceanfront condominiums, ranging from two to five bedrooms, along with a diverse range of new resort amenities. These include a new adults-only swimming pool and three additional pools for families, new oceanfront dining and bars, a new world-class spa and fitness center, tennis and pickle ball courts, a discovery center for kids, and a new arrival pavilion.

All of these amenities have been redesigned with a

Furthermore, the project is unveiling 16 innovative and sophisticated "casitas" in an elegant residential grove. Each casita boasts two bedrooms, a private pool, and garden. These casitas also enjoy all of the benefits and amenities of Point Grace, just steps away from its dining and beach. They offer a level of privacy that has not been seen in a resort on Grace Bay before.

new entrance off the main thoroughfare of Grace Bay.

The Point is envisioned by award-winning SWA Architects, one of Providenciales' most accomplished design firms, and Young Huh Interior Design, an AD-100 and Elle Décor A-List repeat winner. It is destined to become one of the most sought-after addresses in Turks & Caicos.