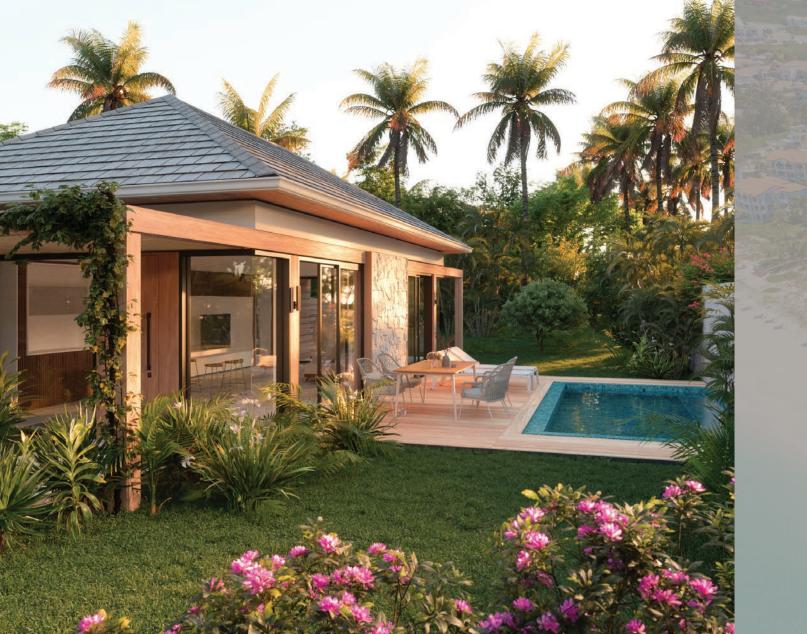

All of these amenities have been redesigned with a

Furthermore, the project is unveiling 16 innovative and sophisticated "casitas" in an elegant residential grove. Each casita boasts two bedrooms, a private pool, and garden. These casitas also enjoy all of the benefits and amenities of Point Grace, just steps away from its dining and beach. They offer a level of privacy that has not been seen in a resort on Grace Bay before.

## THE POINT RESIDENCES CASITAS

INTERIOR SQ. FT: 1,237 ft<sup>2</sup>
EXTERIOR SQ. FT: 731 ft<sup>2</sup>
POOL SQ. FT: 200 ft<sup>2</sup>
TOTAL: 2,168 ft<sup>2</sup>