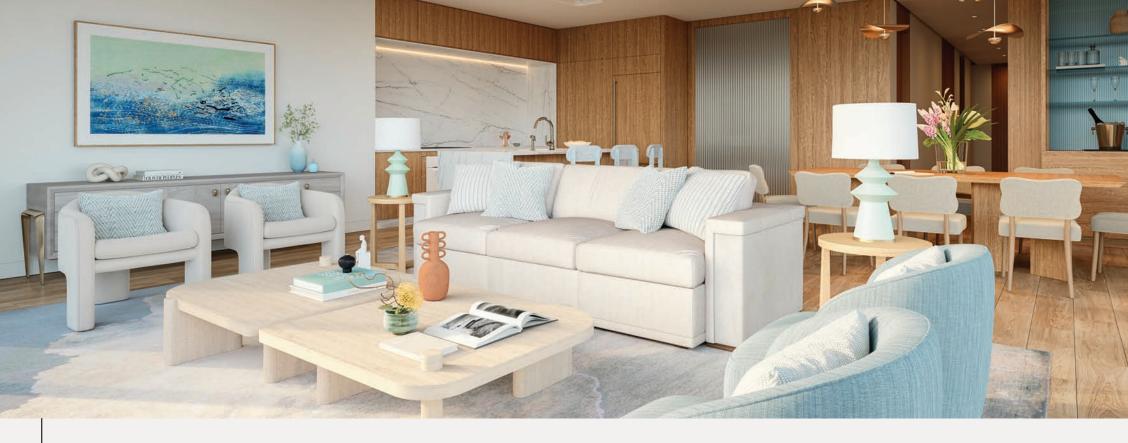

### THE POINT RESIDENCES TWO BEDROOM KITCHEN AND LIVING AREA

The Point residences have introduced elegant new features such as a full bar within the living space and a unique private owner office that can be locked for personal use only for those owners wishing to work while on vacation.

These new homes enjoy modern detailing throughout and stunning ocean views enhanced by floor to ceiling impact-rated sliding glass doors & windows.

THE POINT RESIDENCES
TWO BEDROOM KITCHEN
AND LIVING AREA

Fresh and airy, the 2 bedroom interiors measure 2,095 sq. ft, and also incorporate an oceanfront lockout studio into the plan.

Also enjoying 10' ceilings and glass balustrades, these residences have a unique built-in banquette dining area, and enjoy elegant solid timber cabinetry and detailing, complimenting elegant Italian porcelain tiling, high-end appliances from Miele & Sub-Zero and full height kitchen back splash walls of solid stone.