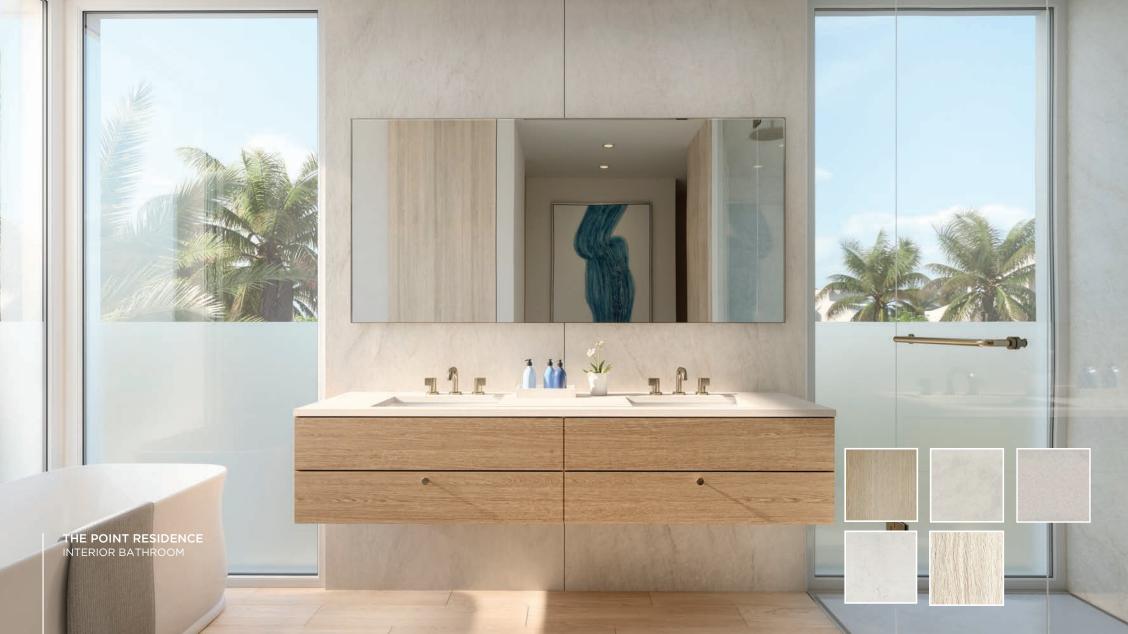

Fresh and airy, the 2 bedroom interiors measure 2,095 sq. ft, and also incorporate an oceanfront lockout studio into the plan.

Also enjoying 10' ceilings and glass balustrades, these residences have a unique built-in banquette dining area, and enjoy elegant solid timber cabinetry and detailing, complimenting elegant Italian porcelain tiling, high-end appliances from Miele & Sub-Zero and full height kitchen back splash walls of solid stone.