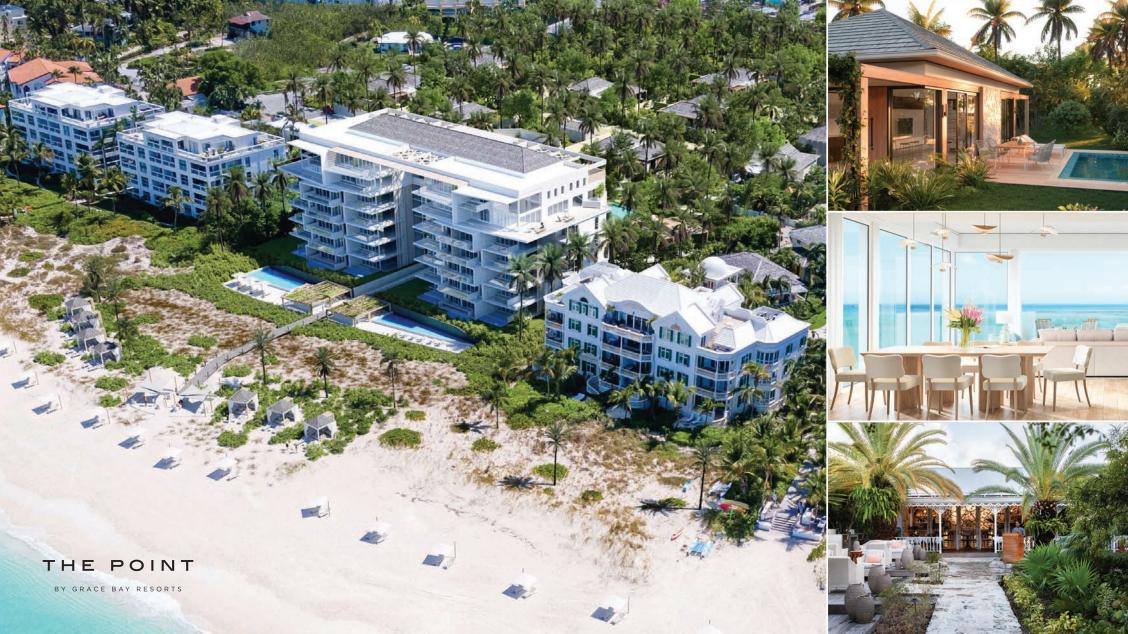

# THE POINT

BY GRACE BAY RESORTS

Grace Bay Resorts is delighted to introduce the latest chapter in the evolution of the iconic Point Grace resort, one of the boutique pioneers in Turks & Caicos upon its completion in 1999. As a member of Small Luxury Hotels of the World, Point Grace has been renowned for its prestigious stretch of beach on Grace Bay, unparalleled level of tranquility, and one of the island's iconic restaurants, Grace's Cottage. All of these features are within walking distance of some of Providenciales' finest shops, dining options, and attractions.

Spanning over 9.5 acres, The Point is an exceptional low-density oceanfront development of the highest caliber. The development comprises 38 stunning oceanfront condominiums, ranging from two to five bedrooms, along with a diverse range of new resort amenities. These include a new adults-only swimming pool and three additional pools for families, new oceanfront dining and bars, a new world-class spa and fitness center, tennis and pickle ball courts, a discovery center for kids, and a new arrival pavilion.

new entrance off the main thoroughfare of Grace Bay.

The Point is envisioned by award-winning SWA Architects, one of Providenciales' most accomplished design firms, and Young Huh Interior Design, an AD-100 and Elle Décor A-List repeat winner. It is destined to become one of the most sought-after addresses in Turks & Caicos.