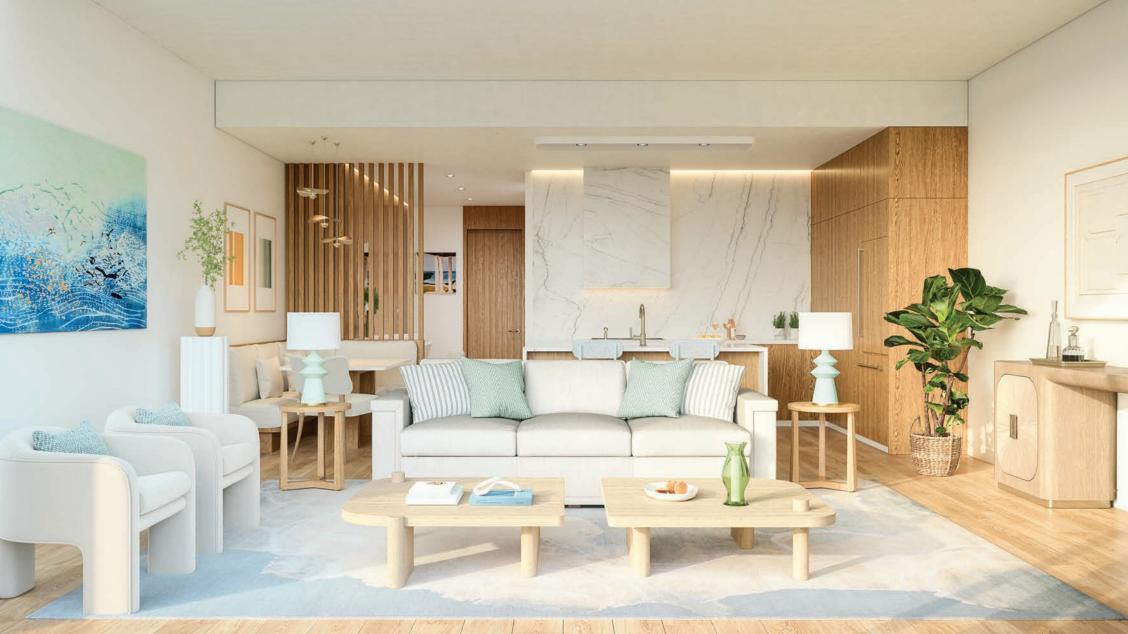

### THE POINT RESIDENCES TWO BEDROOM KITCHEN AND LIVING AREA

The Point residences have introduced elegant new features such as a full bar within the living space and a unique private owner office that can be locked for personal use only for those owners wishing to work while on vacation.

These new homes enjoy modern detailing throughout and stunning ocean views enhanced by floor to ceiling impact-rated sliding glass doors & windows.

THE POINT RESIDENCES
TWO BEDROOM KITCHEN
AND LIVING AREA

Fresh and airy, the 2 bedroom interiors measure 2,095 sq. ft, and also incorporate an oceanfront lockout studio into the plan.

Also enjoying 10' ceilings and glass balustrades, these residences have a unique built-in banquette dining area, and enjoy elegant solid timber cabinetry and detailing, complimenting elegant Italian porcelain tiling, high-end appliances from Miele & Sub-Zero and full height kitchen back splash walls of solid stone.