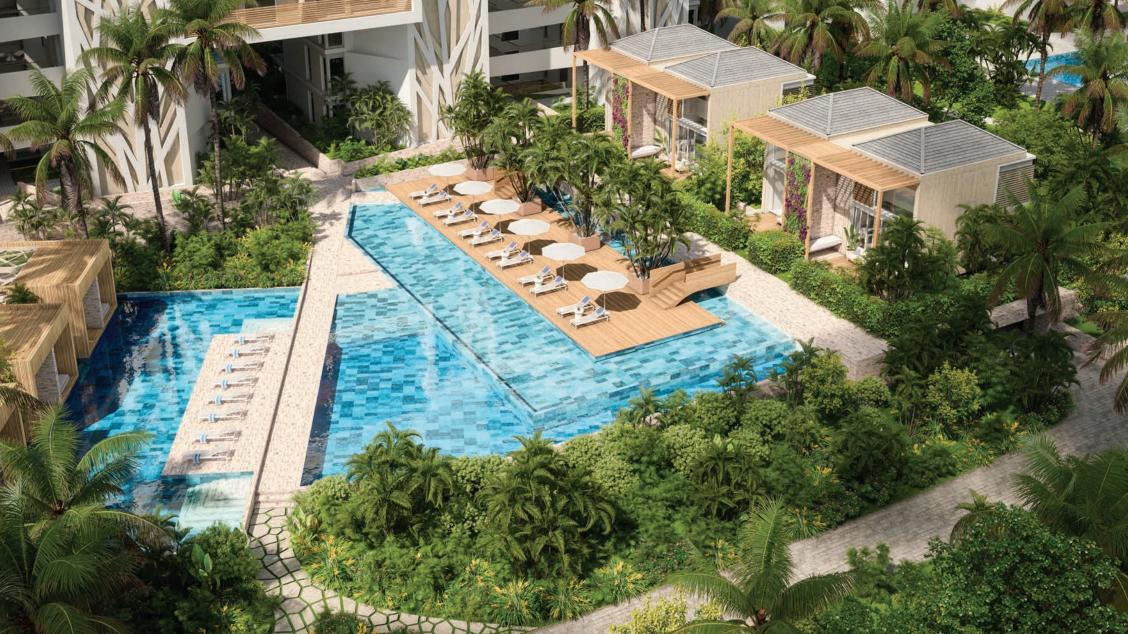

Spanning over 9.5 acres, The Point is an exceptional low-density oceanfront development of the highest caliber. The development comprises 38 stunning oceanfront condominiums, ranging from two to five bedrooms, along with a diverse range of new resort amenities. These include a new adults-only swimming pool and three additional pools for families, new oceanfront dining and bars, a new world-class spa and fitness center, tennis and pickle ball courts, a discovery center for kids, and a new arrival pavilion.

All of these amenities have been redesigned with a

Furthermore, the project is unveiling 16 innovative and sophisticated "casitas" in an elegant residential grove. Each casita boasts two bedrooms, a private pool, and garden. These casitas also enjoy all of the benefits and amenities of Point Grace, just steps away from its dining and beach. They offer a level of privacy that has not been seen in a resort on Grace Bay before.