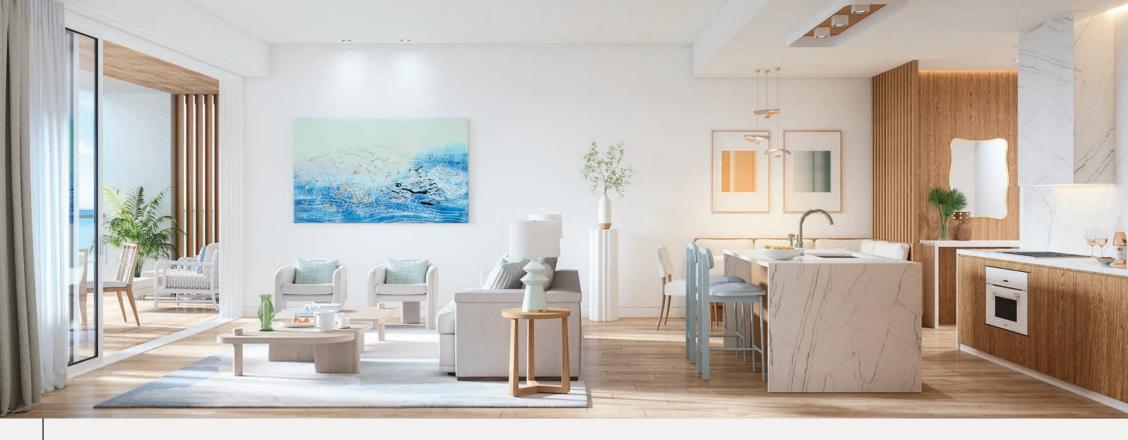

### THE POINT RESIDENCES TWO BEDROOM KITCHEN AND LIVING AREA

The Point residences have introduced elegant new features such as a full bar within the living space and a unique private owner office that can be locked for personal use only for those owners wishing to work while on vacation.

These new homes enjoy modern detailing throughout and stunning ocean views enhanced by floor to ceiling impact-rated sliding glass doors & windows.

THE POINT RESIDENCES
TWO BEDROOM KITCHEN
AND LIVING AREA

Fresh and airy, the 2 bedroom interiors measure 2,095 sq. ft, and also incorporate an oceanfront lockout studio into the plan.

Also enjoying 10' ceilings and glass balustrades, these residences have a unique built-in banquette dining area, and enjoy elegant solid timber cabinetry and detailing, complimenting elegant Italian porcelain tiling, high-end appliances from Miele & Sub-Zero and full height kitchen back splash walls of solid stone.